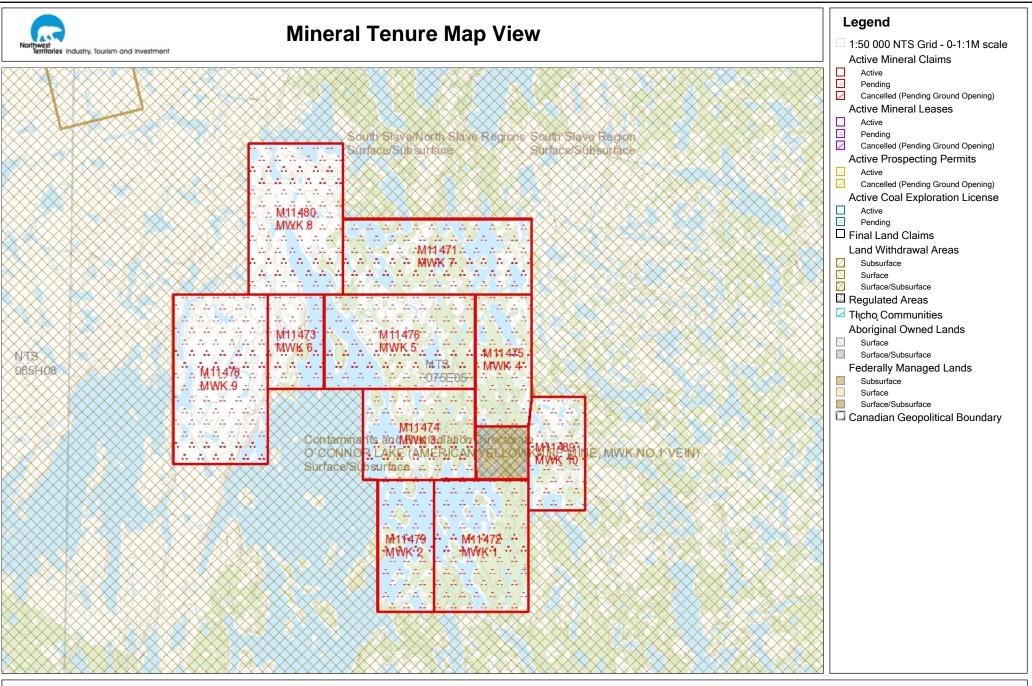

1:100,000



June 15, 2022 - 10:53 AM

Projection: UTM Zone 12

The intellectual property rights in this map are protected, including copyright. This map is provided for illustrative purposes only on an "as-is" basis. It is a compilation of data obtained from many sources and the data is subject to change without notice.

The Government of the Northwest Territories (GNWT) makes no guarantee, representations or warranties, either expressed or implied, respecting the map, including the accuracy, completeness, effectiveness or fitness for a particular purpose. The GNWT shall not, in any event, be held liable in respect of any claim, demand or action which may result from the User's use or possession of the map.

This map is provided without prejudice and is not a legal description and is no